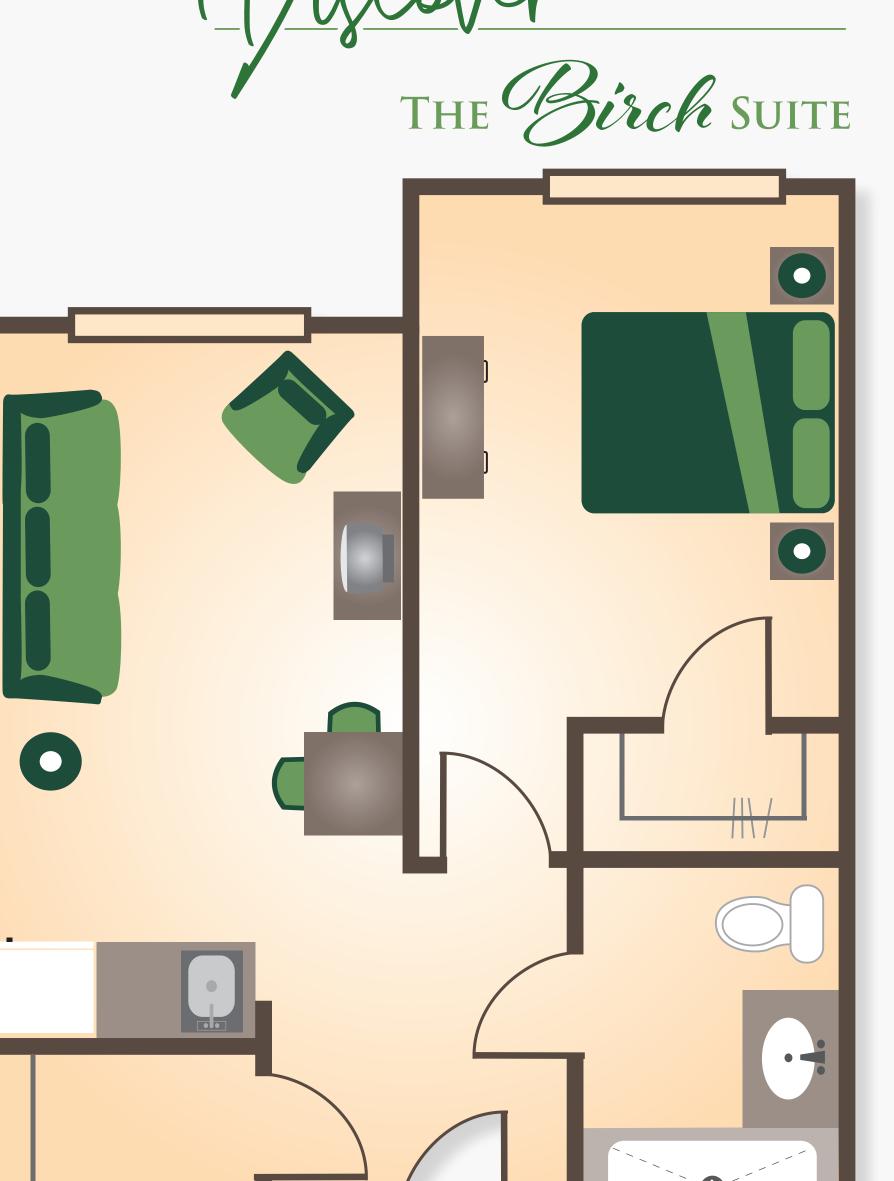

## SUPPORTED LIVING

Our bundled services make daily living easier knowing that the support and care you are looking for is right here for you. Choose from a range of beautiful private suites, all finished with a neutral tone ready for your treasured belongings.

Orchard suites include:

Lunch and dinner in the Dining Room

- Daily snack and beverages at The Bistro
- Emergency response pendent
- Medication administration at our Wellness Centre
- Weekly housekeeping and laundering of linens and towels
- Kitchenette with apartment-size fridge, and window coverings
- Accessible showers
- Central heating and cooling system in each suite
- Walk-in closets and high ceilings
- **Complimentary laundry facilities** on each floor