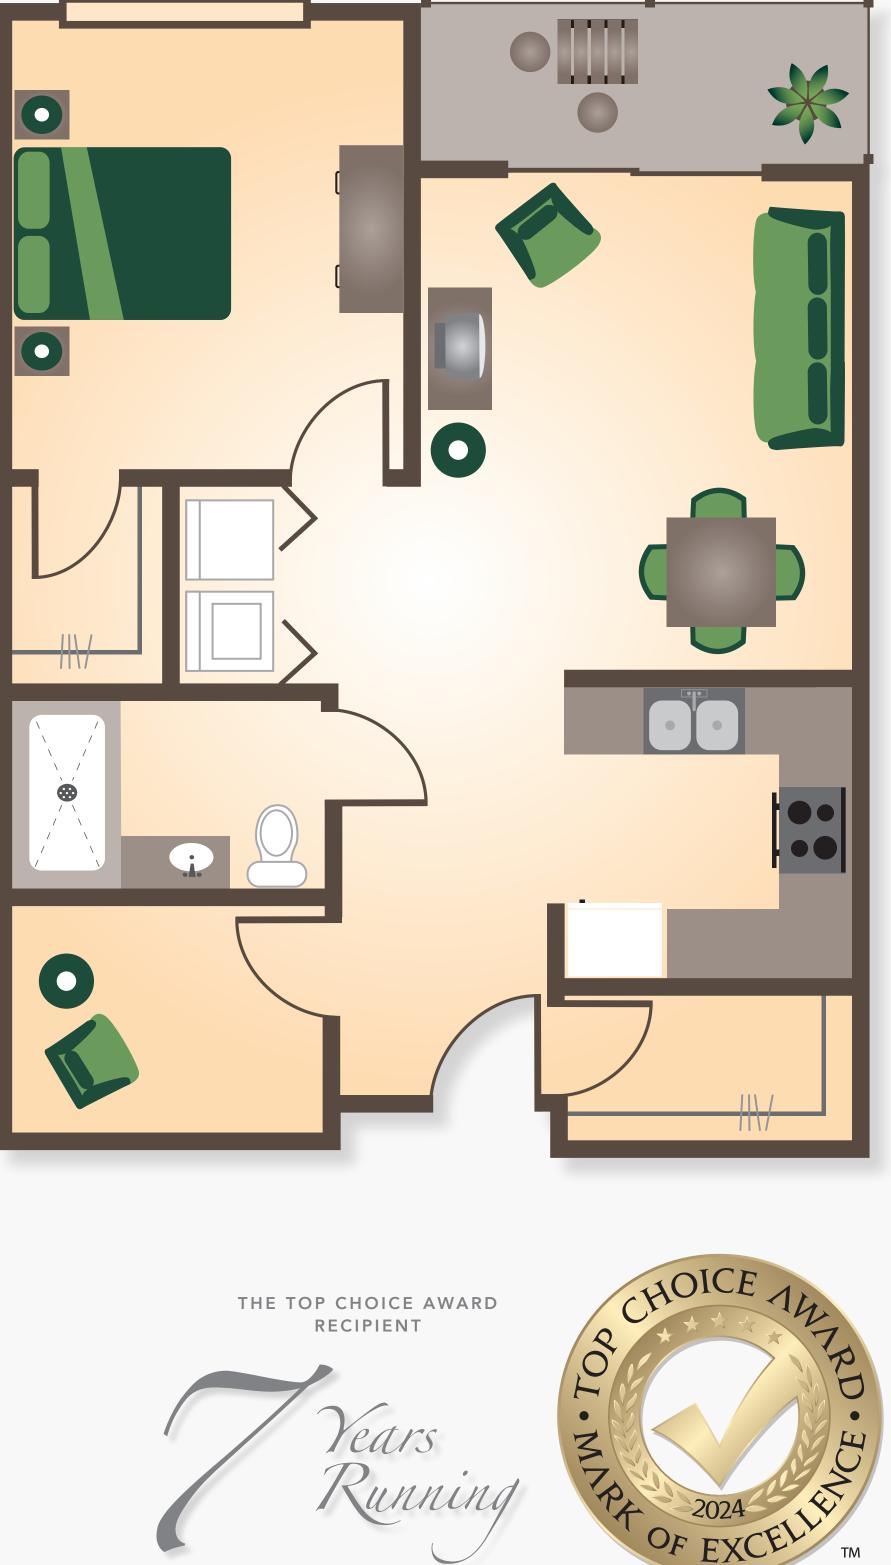

Grove suites include:

THE Maple SUITE

Monthly housekeeping

Stainless steel kitchen appliances
– fridge, stove, dishwasher

In-suite washer and dryer

Central heating and cooling system in each suite

Walk-in closets and high ceilings

Accessible showers

Walk out patios or balconies

Access to underground parking and storage

Utilities, taxes, maintenance service

Phone, cable, and high-speed Internet access

- Access to meal plans
- Access to care