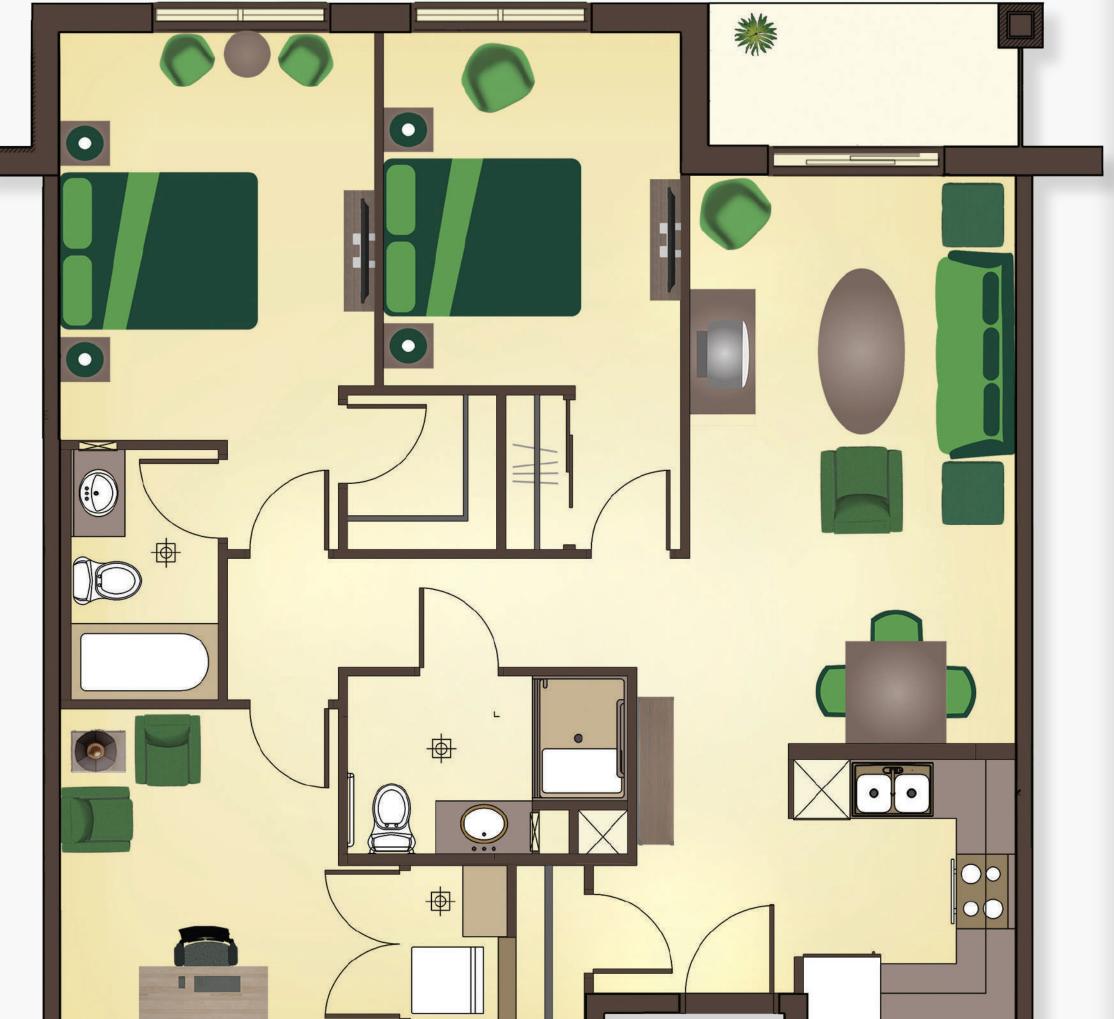

## SENIORS' APARTMENT BUILDING

Looking to simplify and leave the burdens of property and home maintenance to someone else? The Forest is more than just an apartment or condo, it is a community of caring like-minded neighbours, and an opportunity to stay active and get involved with our activities and amenities.

Forest apartments include:

Stainless steel kitchen appliances

THE Pine B SUITE

- fridge, stove, dishwasher
- In-suite washer and dryer
- Central heating and cooling system in each suite
- Walk-in closets and high ceilings
- Accessible showers
- Walk out patios or balconies
- Access to underground parking and storage
  - Utilities, taxes, maintenance service