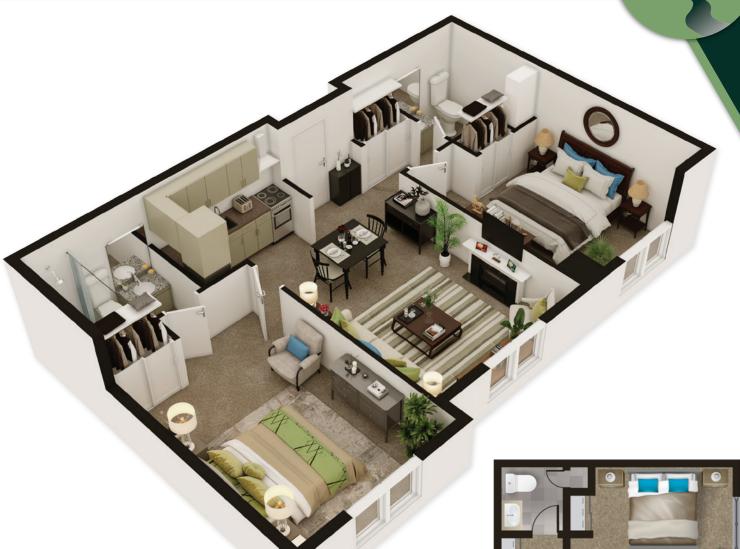

ct and dignity as we would want to be treated. We provide a friendly, caring and secure atmosphere that you will be proud to call home.



## THE KENT SUITE







## **One Bedroom**

496 - 530 sq.ft.

\*Suite size and layout may vary. Furniture not included.





## THE BOND SUITE







## **One Bedroom**

560 - 600 sq.ft.

\*Suite size and layout may vary. Furniture not included.





## THE REGENT SUITE





**One Bedroom** 

627 - 661 sq.ft.

\*Suite size and layout may vary. Furniture not included.





## THE DURHAM SUITE







### **One Bedroom**

635 - 696 sq.ft.

\*Suite size and layout may vary. Furniture not included.





## THE WELLINGTON SUITE





### **Two Bedroom**

696 - 737 sq.ft.

\*Suite size and layout may vary. Furniture not included.





## THE VICTORIA SUITE





Two Bedroom

831 sq.ft.

\*Suite size and layout may vary. Furniture not included.



# Lecreation Calendar



### **SAMPLE**

| Sunday                                                                                                                                                                                                                                                             | Monday                                                                                                                                                                                                                                                                                                                                                                                            | Tuesday