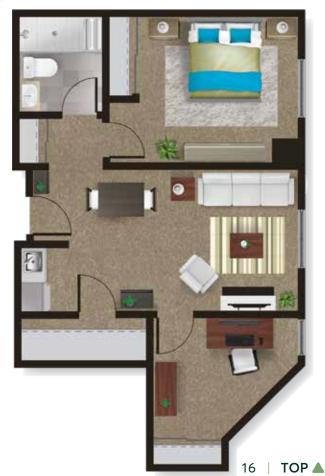

## THE REGENT SUITE

**One Bedroom** 

627 - 661 sq.ft.

\*Suite size and layout may vary. Furniture not included.