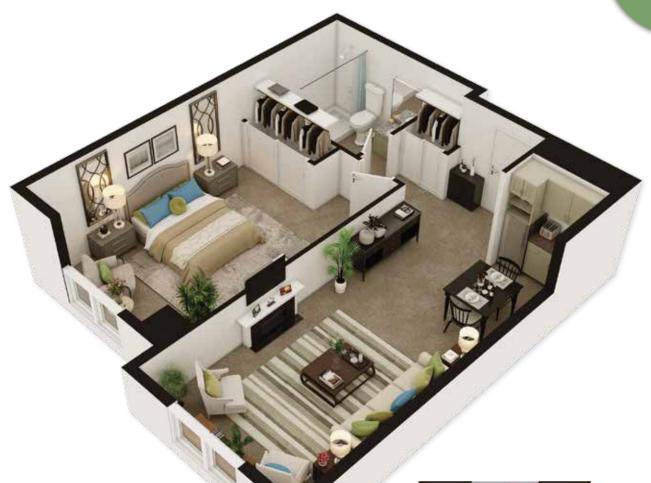

or head out for a planned excursion.

At Adelaide Place, you'll enjoy all the comforts of home - without the burden of responsibility. With 24 hour security and personal assistance monitoring, everyone sleeps better.

#### Caring team of professionals who are like family

Your carefree lifestyle at Adelaide Place is enhanced by a dedicated team of caring professionals who treat everyone as a member of our Adelaide Place family. We all share one common goal: to treat the residents of Adelaide Place with respect and dignity as we would want to be treated. We provide a friendly, caring and secure atmosphere that you will be proud to call home.



## THE KENT SUITE







## **One Bedroom**

496 - 530 sq.ft.

\*Suite size and layout may vary. Furniture not included.





## THE BOND SUITE







## **One Bedroom**

560 - 600 sq.ft.

\*Suite size and layout may vary. Furniture not included.





## THE REGENT SUITE





**One Bedroom** 

627 - 661 sq.ft.

\*Suite size and layout may vary. Furniture not included.





## THE DURHAM SUITE







### **One Bedroom**

635 - 696 sq.ft.

\*Suite size and layout may vary. Furniture not included.





## THE WELLINGTON SUITE





### **Two Bedroom**

696 - 737 sq.ft.

\*Suite size and layout may vary. Furniture not included.





## THE VICTORIA SUITE





Two Bedroom

831 sq.ft.

\*Suite size and layout may vary. Furniture not included.



# Lecreation Calendar



### **SAMPLE**

| Sunday