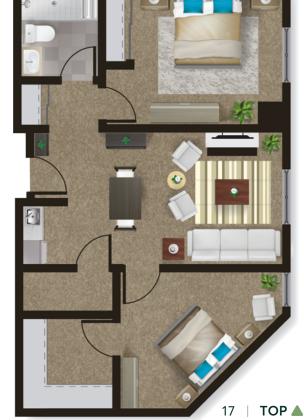

## THE WELLINGTON SUITE

### **Two Bedroom**

696 - 737 sq.ft.

\*Suite size and layout may vary. Furniture not included.