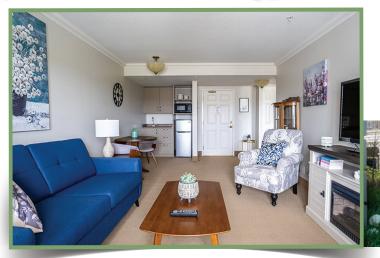

Your comfortable, spacious suite is your retreat, accented with your own personal touches and furniture. In-suite climate control means you can be as warm or as cool as you wish. With your kitchenette, you can have a light meal in private or join friends in the dining room to discover what the Executive Chef and his team have prepared.

## THE VICTORIA SUITE

Two Bedroom

831 sq.ft.

\*Suite size and layout may vary. Furniture not included.