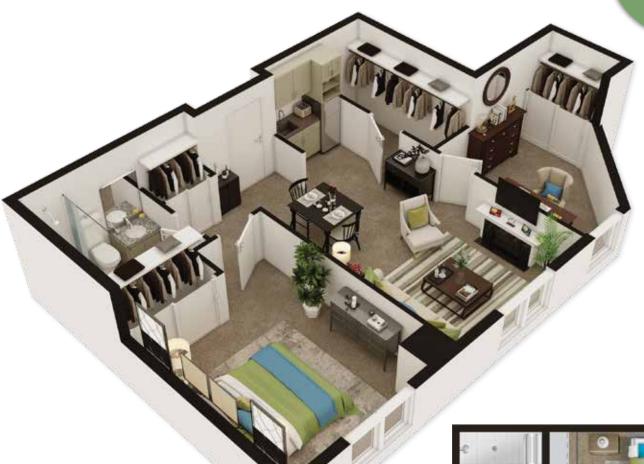

## THE REGENT SUITE

**One Bedroom** 

627 - 661 sq.ft.

\*Suite size and layout may vary. Furniture not included.