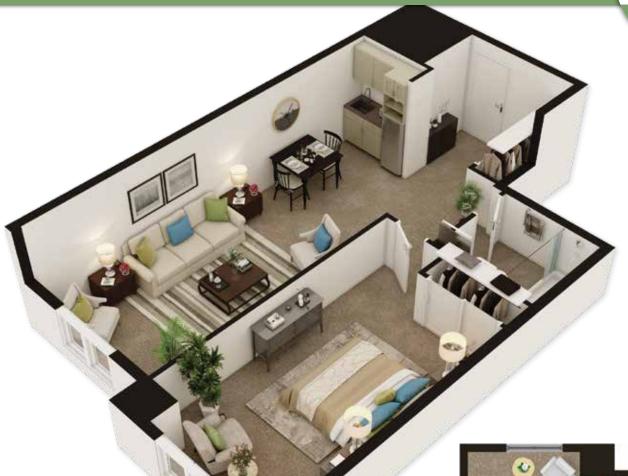

### **Two Bedroom**

696 - 737 sq.ft.

\*Suite size and layout may vary. Furniture not included.