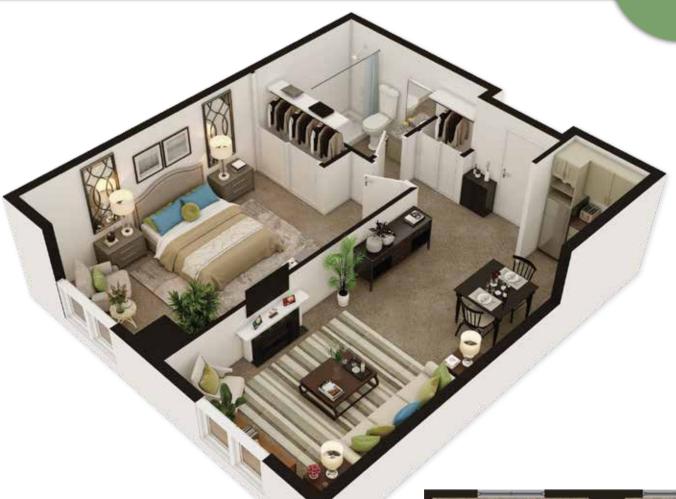

## THE DURHAM SUITE

### **One Bedroom**

635 - 696 sq.ft.

\*Suite size and layout may vary. Furniture not included.