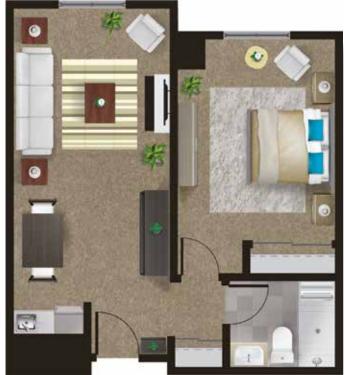

## THE VICTORIA SUITE

Two Bedroom

831 sq.ft.

\*Suite size and layout may vary. Furniture not included.