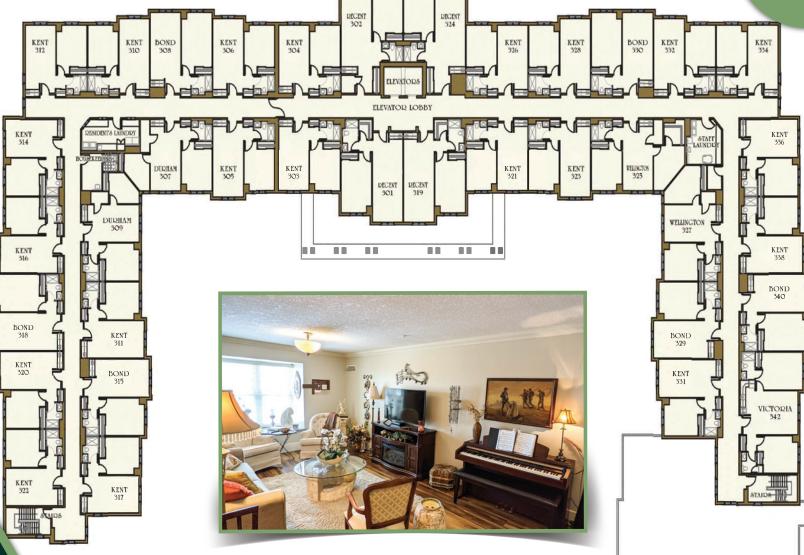

CLUDED          |  |
| Emergency Response System               | \$              | INCLUDED          |  |
| Laundry Facilities                      | \$              | INCLUDED          |  |
| Food/Groceries                          | \$              | INCLUDED          |  |
| Fitness Club Membership                 | \$              | INCLUDED          |  |
| Entertainment & Recreational Activities | \$              | INCLUDED          |  |
| TOTAL MONTHLY EXPENSES                  | \$              | \$                |  |



# Main Floor Plan







### DECENT 224 KENT 234 KENT 226 KENT 214 KENT 236 KENT 205 KENT 223 VELLINCTON 225 REGENT 201 RECENT 219 WELLINGTON 227 BOND 240 BOND 218 KENT 211 BOND 229 BOND 215 KENT 231



KENT 217

9 | **TOP** ▲

VICTORIA 242

# Third Floor Plan









10 | **TOP** 

# Fourth Floor Plan









11 | **TOP** ▲

# Come Home to Adelaide Place





You deserve an Adelaide Place retirement.

Come home to a place where you can relax and be yourself... where friends look out for you, dinner is ready when you are, and your days unfold just the way you want them to.

Your comfortable, spacious suite is your retreat, accented with your own personal touches and furniture. In-suite climate control means you can be as warm or as cool as you wish. With your kitchenette, you can have a light meal in private or join friends in the dining room to discover what the Executive Chef and his team have prepared.

Take an aqua-fit class in the heated indoor pool, play cards with friends, catch a movie in the theatre, or head out for a planned excursion.

A