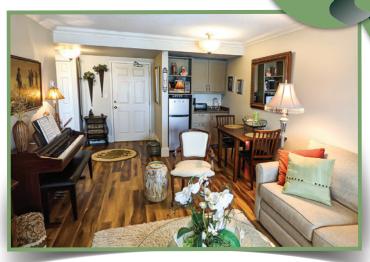

Your comfortable, spacious suite is your retreat, accented with your own personal touches and furniture. In-suite climate control means you can be as warm or as cool as you wish. With your kitchenette, you can have a light meal in private or join friends in the dining room to discover what the Executive Chef and his team have prepared.

## **One Bedroom**

496 - 530 sq.ft.

\*Suite size and layout may vary. Furniture not included.