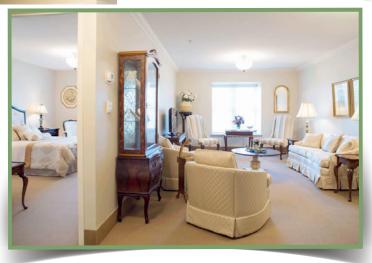

Your comfortable, spacious suite is your retreat, accented with your own personal touches and furniture. In-suite climate control means you can be as warm or as cool as you wish. With your kitchenette, you can have a light meal in private or join friends in the dining room to discover what the Executive Chef and his team have prepared.

## **One Bedroom**

496 - 530 sq.ft.

\*Suite size and layout may vary. Furniture not included.