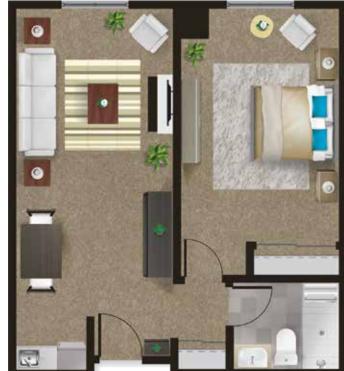

## THE KENT SUITE

## **One Bedroom**

496 - 530 sq.ft.

\*Suite size and layout may vary. Furniture not included.