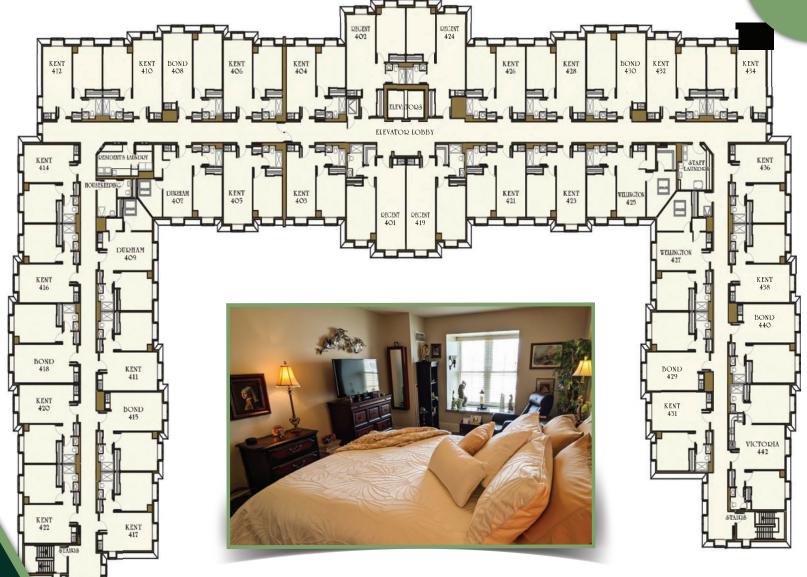

stem               | \$              | INCLUDED          |  |
| Laundry Facilities                      | \$              | INCLUDED          |  |
| Food/Groceries                          | \$              | INCLUDED          |  |
| Fitness Club Membership                 | \$              | INCLUDED          |  |
| Entertainment & Recreational Activities | \$              | INCLUDED          |  |
| TOTAL MONTHLY EXPENSES                  | \$              | \$                |  |



# Main Floor Plan







### DECENT 224 KENT 234 KENT 226 KENT 214 KENT 236 KENT 205 KENT 223 VELLINCTON 225 REGENT 201 RECENT 219 WELLINGTON 227 BOND 240 BOND 218 KENT 211 BOND 229 BOND 215 KENT 231



KENT 217

9 | **TOP** ▲

VICTORIA 242

# Third Floor Plan









10 | **TOP** 

# Fourth Floor Plan









11 | **TOP** ▲

# Come Home to Adelaide Place





You deserve an Adelaide Place retirement.

Come home to a place where you can relax and be yourself... where friends look out for you, dinner is ready when you are, and your days unfold just the way you want them to.

Your comfortable, spacious suite is your retreat, accented with your own personal touches and furniture. In-suite climate control means you can be as warm or as cool as you wish. With your kitchenette, you can have a light meal in private or join friends in the dining room to discover what the Executive Chef and his team have prepared.

Take an aqua-fit class in the heated indoor pool, play cards with friends, catch a movie in the theatre, or head out for a planned excursion.

At Adelaide Place, you'll enjoy all the comfo