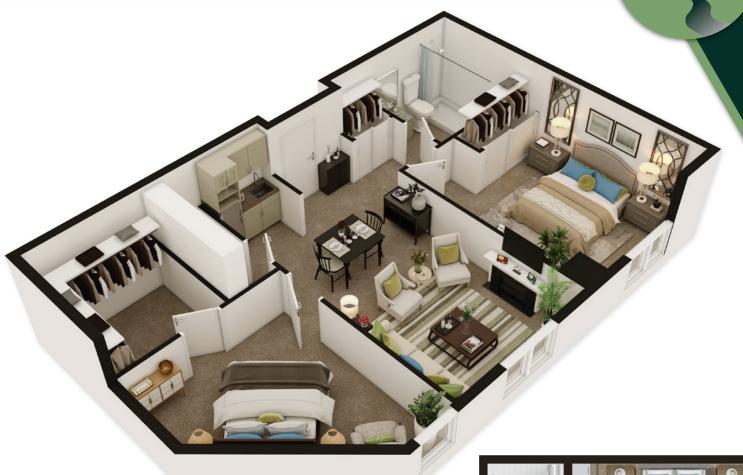

## THE WELLINGTON SUITE

### **Two Bedroom**

696 - 737 sq.ft.

\*Suite size and layout may vary. Furniture not included.