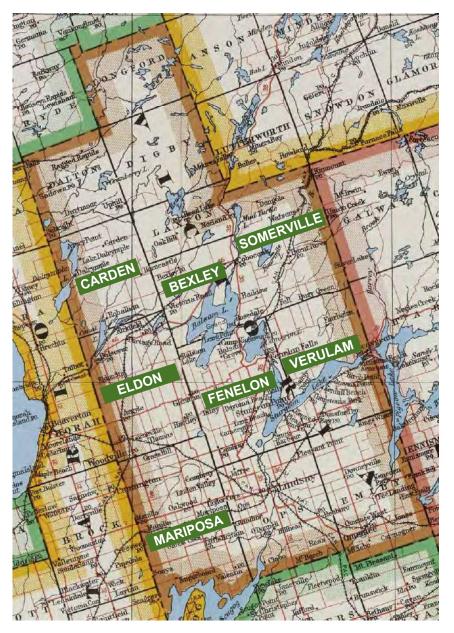

#### Naming the Suites in our Senior Living Community!

We reflected on a little history of the City of Kawartha Lakes and chose a few of the original townships in Victoria County.

The County of Victoria, or Victoria County, was formed in 1854 as The United Counties of Peterborough and Victoria, and separated from Peterborough in 1863. Though first opened to settlement in 1821, the area that was encompassed by Victoria County has a history of Indian occupation, first by the Hurons.

You will see on the map above, those townships that have been chosen to represent the suites at Adelaide Place Senior Living Community: Mariposa, Fenelon, Verulam, Somerville, Bexley, Eldon & Carden.