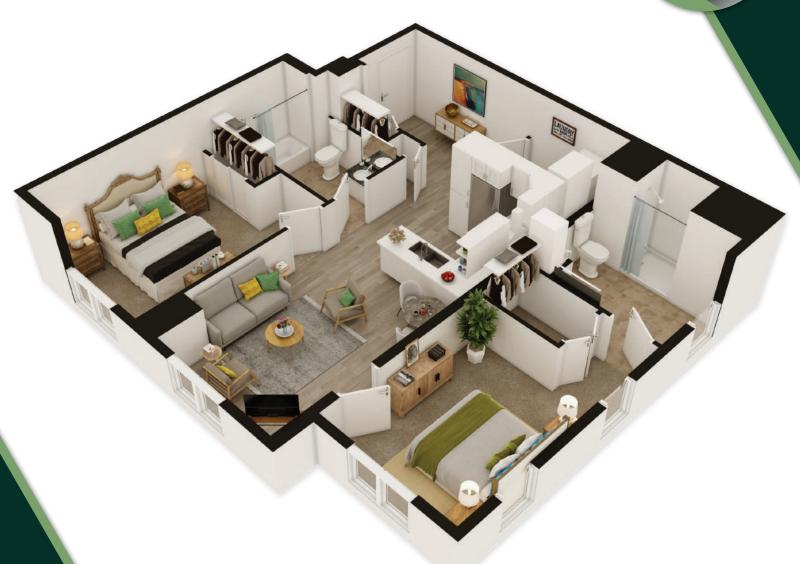

## ELDON SUITE

961 - 973 sq.ft.

Select Suites feature a Walkout / Balcony

\*Suite size and layout may vary. Furniture not included.