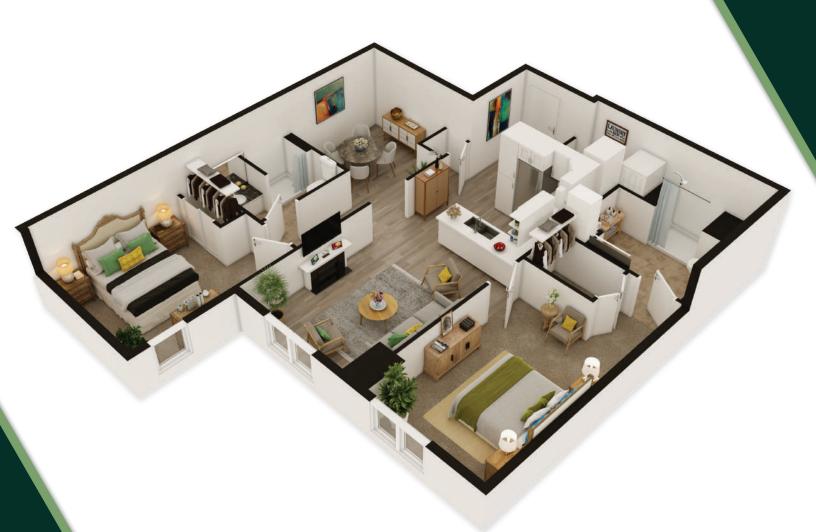

## CARDEN SUITE

Two Bedroom 987 - 1004 sq.ft.

\*Suite size and layout may vary. Furniture not included.

#### Two Bedroom

1075 - 1088 sq.ft.

\*Suite size and layout may vary. Furniture not included.

705.340.4000

adelaideplace.com

All floor plans are subject to change

SECOND FLOOR PLAN

ADELAIDE PLACE - SENIOR LIVING COMMUNITY