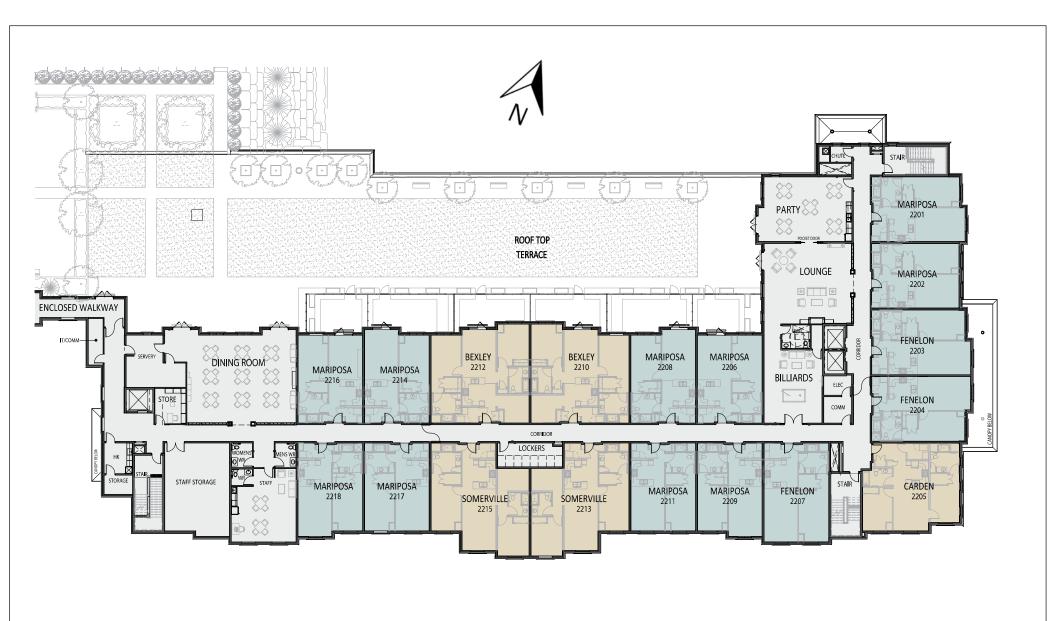

You will see on the map above, those townships that have been chosen to represent the suites at Adelaide Place Senior Living Community: Mariposa, Fenelon, Verulam, Somerville, Bexley, Eldon & Carden.

#### Two Bedroom

1075 - 1088 sq.ft.

\*Suite size and layout may vary. Furniture not included.

705.340.4000

adelaideplace.com

All floor plans are subject to change

SECOND FLOOR PLAN

ADELAIDE PLACE - SENIOR LIVING COMMUNITY