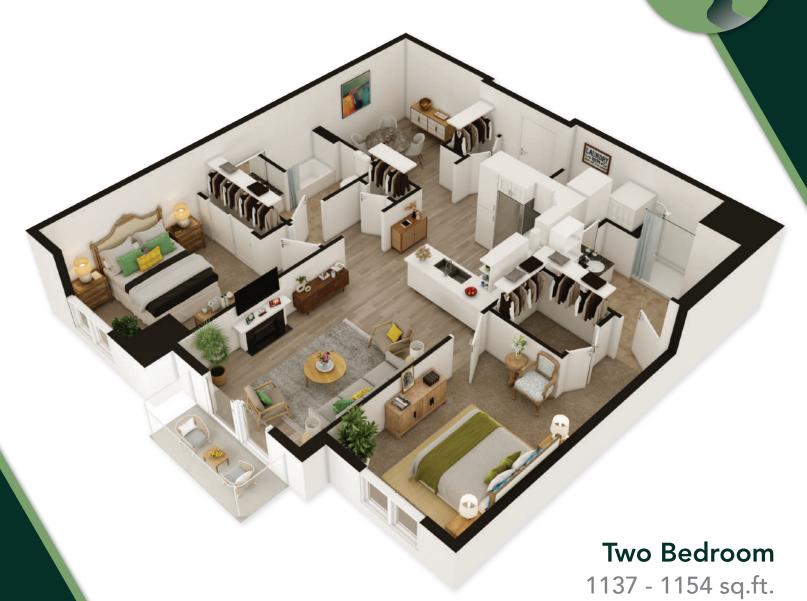

## BEXIEY SUITE

Select Suites feature a Walkout / Balcony

\*Suite size and layout may vary. Furniture not included.