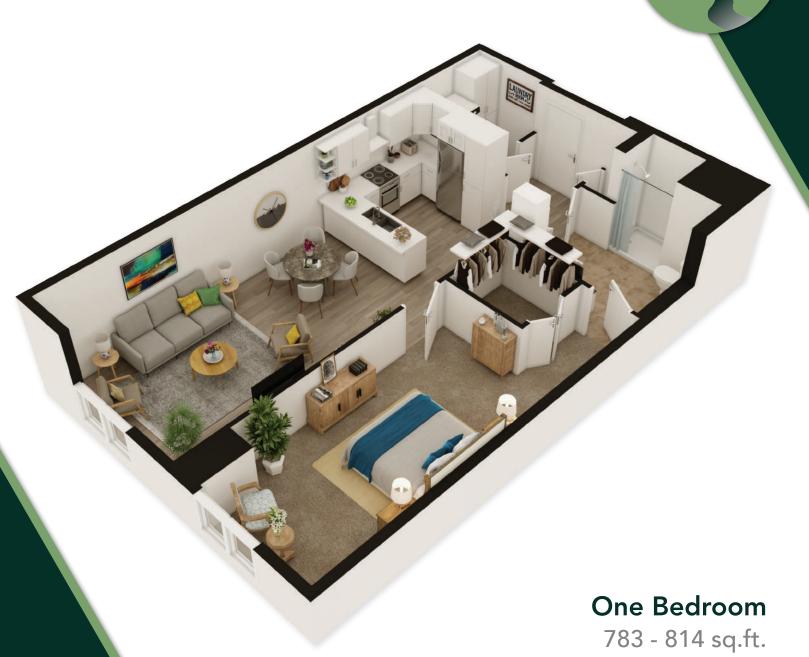

a County could be surveyed, however, speculators had Simcoe removed from office in 1796, and the land was secured from settlement for over 20 years.

In 1851, Peterborough County was divided into the counties of Peterborough and Victoria, the provisional council was formed and its formal separation took place in 1863.

On 1 January 2001, Victoria County was dissolved, and its townships and incorporated communities were amalgamated to form the City of Kawartha Lakes, a name chosen because of the prominence of the lakes in the geography of the region.

You will see on the map above, those townships that have been chosen to represent the suites at Adelaide Place Senior Living Community: Mariposa, Fenelon, Verulam, Somerville, Bexley, Eldon & Carden.

## MARIPOSA SUITE





# FENEION SUITE





\*Suite size and layout may vary. Furniture not included.

## BEXIEY SUITE





Select Suites feature a Walkout / Balcony

\*Suite size and layout may vary. Furniture not included.

## CARDEN SUITE





Two Bedroom 987 - 1004 sq.ft.

\*Suite size and layout may vary. Furniture not included.

## ELDON SUITE





961 - 973 sq.ft.

Select Suites feature a Walkout / Balcony

\*Suite size and layout may vary. Furniture not included.

# SOMERVILLE SUITE



adelaideplace.com



## VERULAM SUITE





#### Two Bedroom

1075 - 1088 sq.ft.

\*Suite size and layout may vary. Furniture not included.

705.340.4000

adelaideplace.com



All floor plans are subject to change

SECOND FLOOR PLAN

ADELAIDE PLACE - SENIOR LIVING COMMUNITY