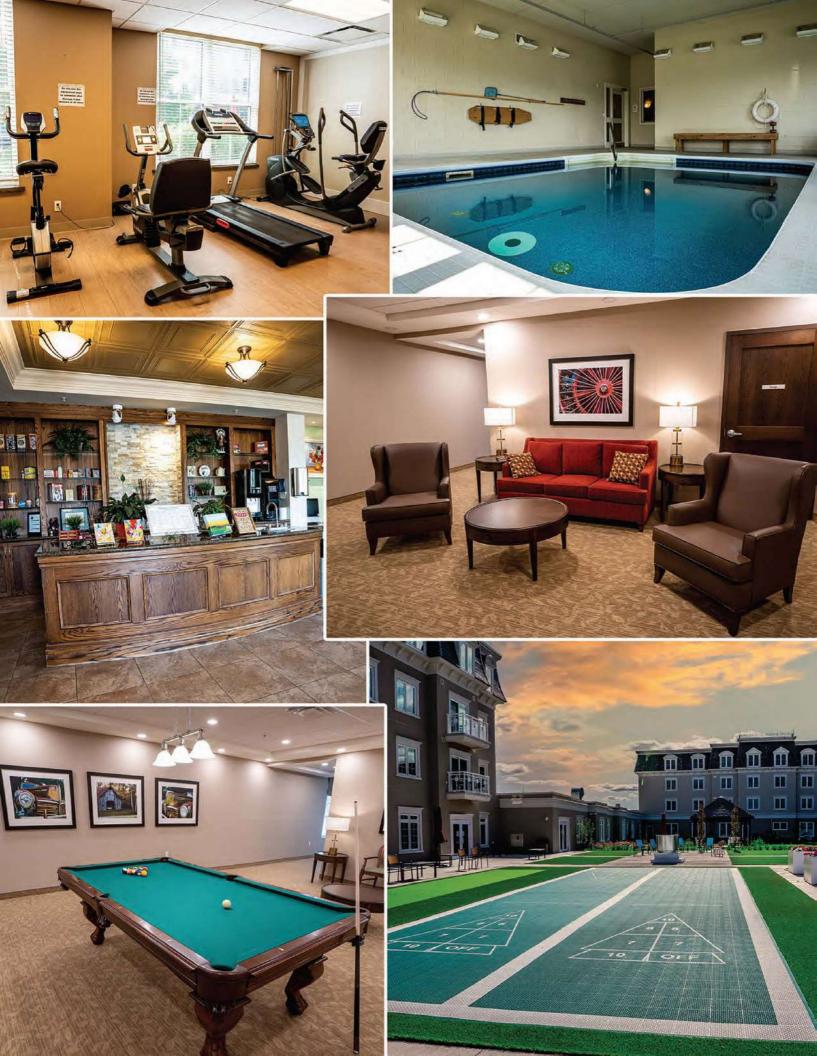

#### **Optional Services**

| SERVICE                                      | FREQUENCY                                                                             | CHARGE                      |
|----------------------------------------------|---------------------------------------------------------------------------------------|-----------------------------|
| Second Occupant                              | Includes access to gym, pool and daily activities                                     | \$150.00 per month          |
| Outdoor Parking                              | Based on availability                                                                 | \$50.00 per month           |
| Garage Parking                               | Based on availability and limited to one parking spot per suite                       | \$85.00 per month           |
| Storage Locker                               | Small or large - based on availability                                                | \$50.00 - \$75.00 per month |
| RezCare Monitoring System                    | Emergency Response System                                                             | \$50.00 per month           |
| Housekeeping                                 | Once per week x 45 minutes - one bedroom suite                                        | \$160.00 per month          |
|                                              | Once per week x 60 minutes - two bedroom suite                                        | \$200.00 per month          |
| Personal Care                                | 30 minutes per day (assistance with dressing, stockings, etc - based on availability) | \$600.00 per month          |
| Shower Assistance                            | One shower per week                                                                   | \$160.00 per month          |
| Regular Scheduled Treatments                 | Eye drops, nasal, sprays, ointments, etc                                              | From \$200.00 per month     |
| Occasional Support                           | Hang pictures, install curtains and other general maintenance or housekeeping support | \$35.00 per hour            |
| Dinner Meal Plan                             | Dinner served every day in the dining room                                            | \$450.00 per month          |
| Guest Dinner (Resident<br>Occasional Dining) | 1 meal based on availability                                                          | \$18.00 per meal            |