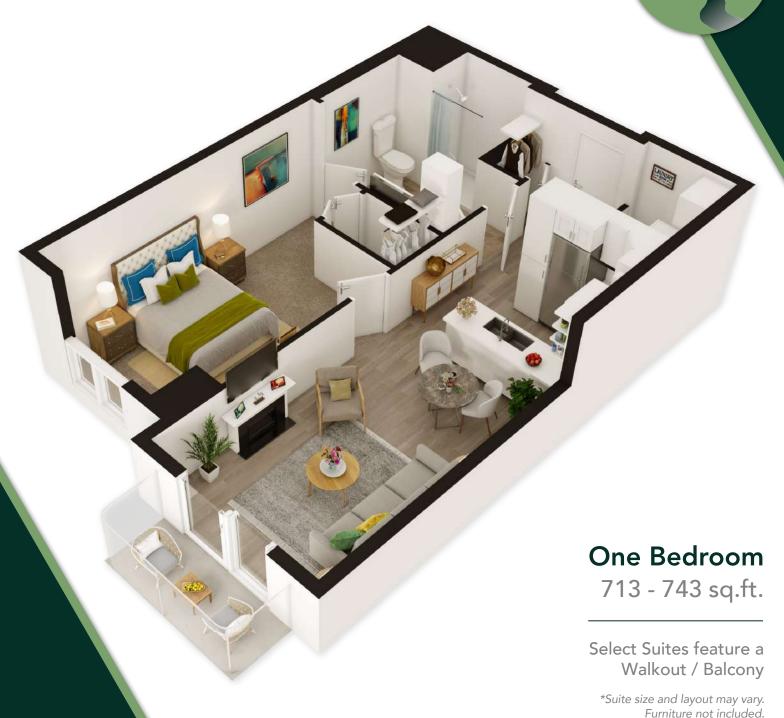

d that became Victoria County could be surveyed, however, speculators had Simcoe removed from office in 1796, and the land was secured from settlement for over 20 years.

In 1851, Peterborough County was divided into the counties of Peterborough and Victoria, the provisional council was formed and its formal separation took place in 1863.

On 1 January 2001, Victoria County was dissolved, and its townships and incorporated communities were amalgamated to form the City of Kawartha Lakes, a name chosen because of the prominence of the lakes in the geography of the region.

You will see on the map above, those townships that have been chosen to represent the suites at Adelaide Place Senior Living Community: Mariposa, Fenelon, Verulam, Somerville, Bexley, Eldon & Carden.

## MARIPOSA SUITE





# FENEION SUITE





\*Suite size and layout may vary. Furniture not included.

## BEXIEY SUITE





Select Suites feature a Walkout / Balcony

\*Suite size and layout may vary. Furniture not included.

## CARDEN SUITE





Two Bedroom 987 - 1004 sq.ft.

\*Suite size and layout may vary. Furniture not included.

## ELDON SUITE





961 - 973 sq.ft.

Select Suites feature a Walkout / Balcony

\*Suite size and layout may vary. Furniture not included.

# SOMERVILLE SUITE



adelaideplace.com



## VERULAM SUITE





#### Two Bedroom

1075 - 1088 sq.ft.

\*Suite size and layout may vary. Furniture not included.

705.340.4000

adelaideplace.com



All floor plans are subject to change

SECOND FLOOR PLAN

ADELAIDE PLACE - SENIOR LIVING COMMUNITY