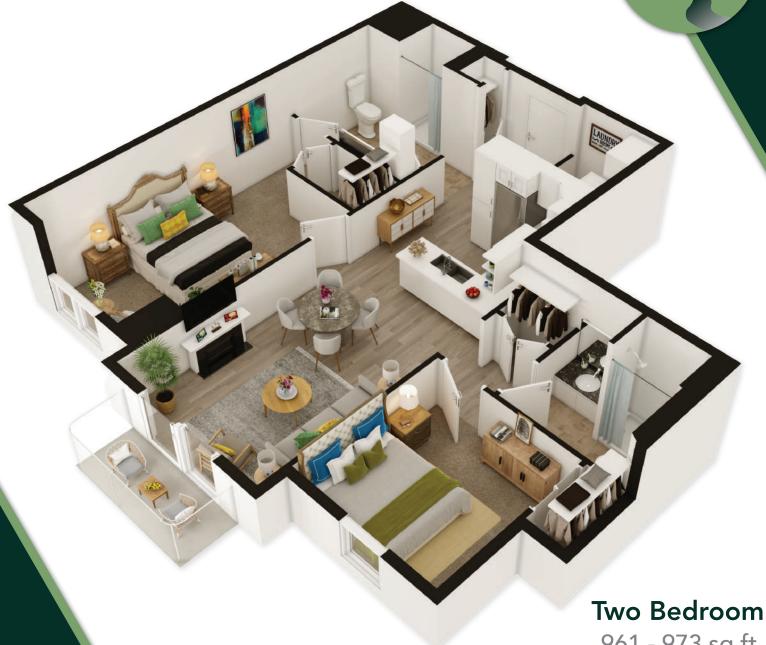

## ELDON SUITE

961 - 973 sq.ft.

Select Suites feature a Walkout / Balcony

\*Suite size and layout may vary. Furniture not included.