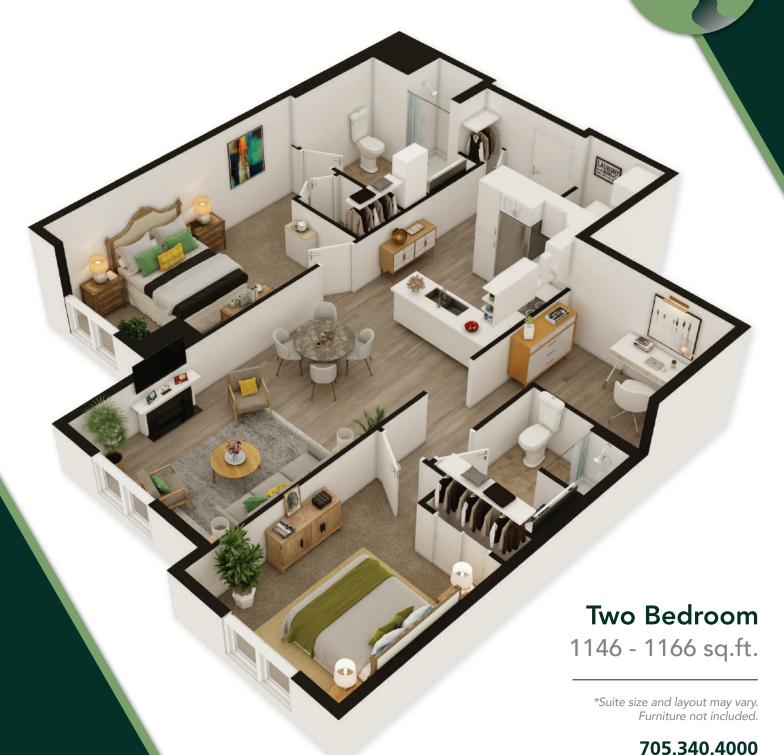

#### Two Bedroom

1075 - 1088 sq.ft.

\*Suite size and layout may vary. Furniture not included.

705.340.4000

adelaideplace.com

All floor plans are subject to change

SECOND FLOOR PLAN

ADELAIDE PLACE - SENIOR LIVING COMMUNITY