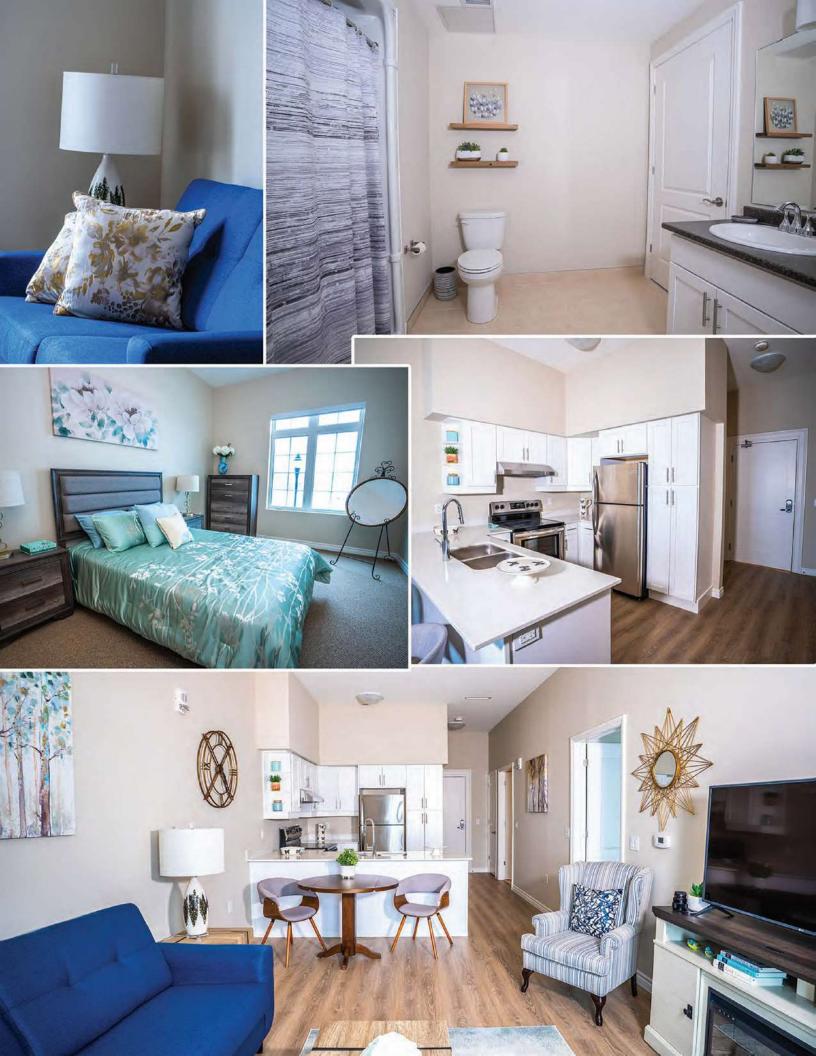

# FENEION SUITE

\*Suite size and layout may vary. Furniture not included.

#### Two Bedroom

1075 - 1088 sq.ft.

\*Suite size and layout may vary. Furniture not included.

705.340.4000

adelaideplace.com

All floor plans are subject to change

SECOND FLOOR PLAN

ADELAIDE PLACE - SENIOR LIVING COMMUNITY