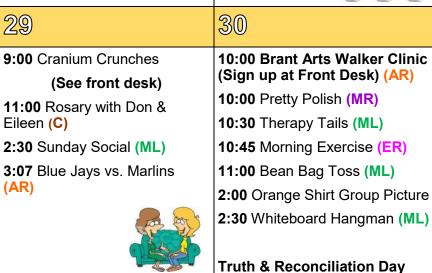

On September 30th, show your support & wear an orange shirt for Truth and Reconciliation Day.